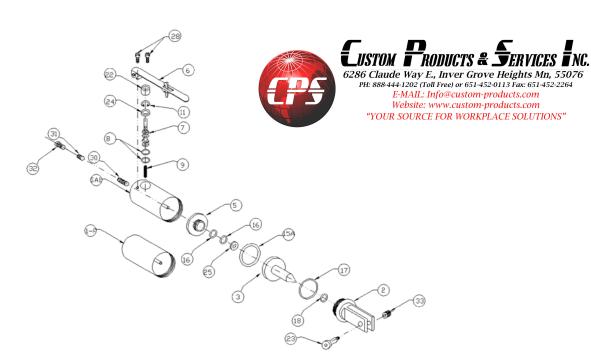

## PARTS LIST FOR SP-01P and SP-01PF

| SA-1 | PISTON HOUSING*       | SA-1-01  |
|------|-----------------------|----------|
| 1-F  | PISTON HOUSING REMOTE | SA-1-01F |
|      | PARTS LIST            |          |

## DRWG. NO. **DESCRIPTION** PART NO. **JAW HOUSING ASSEMBLY** SA-2-01 2 3 **PISTON SHAFT** 3-01P 5 **PISTON LOCK NUT** 5-01 7 7-01\*\* **SPOOL** 8-01-K10\*\*\* SPOOL O'RING (2 required) 8 **SPOOL SPRING** 9-01\*\* 9 11-01\*\* 11 **SNAP RING O-RING PISTON SEAL** 15A-01\*\*\* 15A 16-01-K10\*\*\* 16 O-RING (2 required) 17 **O-RING** 17-01-K10\*\*\* 18-01\*\*\* 18 **O-RING** 22 **VALVE SPACER** 22-01\*\* 23 **PIVOT SCREW** 23-01 **VALVE WASHER** 24-01\*\* 24 25 **PISTON WASHER** 25-01 28 **SCREW** 28-01-K10\*\* 30 **ADJUSTING SCREW** 30-01-K10 31 **LOCK SCREW** 31-01-K10 32 **CAP SCREW** 32-01 33 **INSERT NUT** 33-01 **DUAL ACTION LEVER (safety)** DA-1\*\*